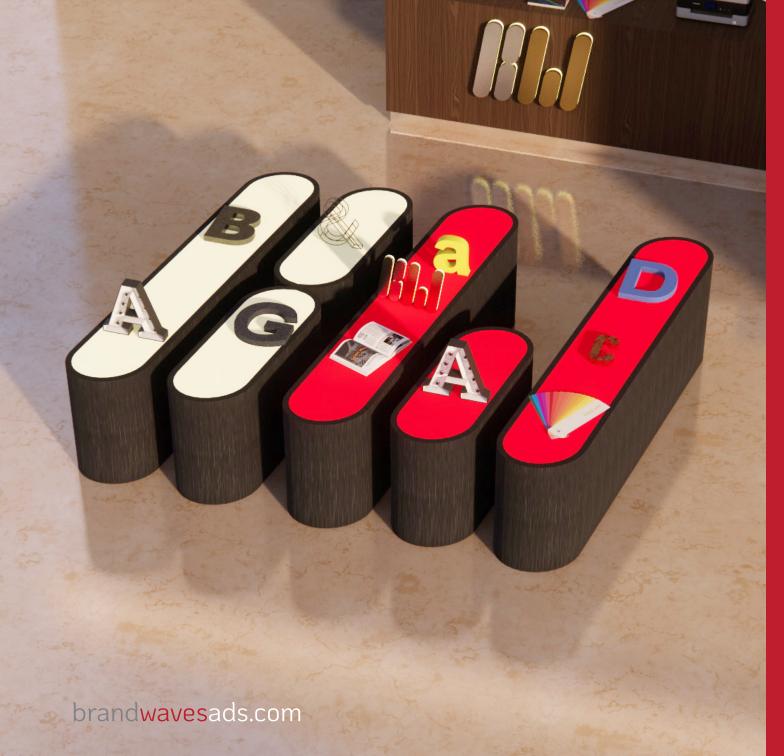

### Installation & Fulfillment

We will contact you to arrange collection or to schedule a time for our specialists to install your sign.

- LED Signage
- Building Signs
- Directional Signs
- Frosted Film Designs
- Architectural Signs
- Lobby Directory
- Building Directory
- LED vedio Screens
- Sky Signs
- Pylone Signs
- Neon Signs
- Cantilever Signs
- Internal Signs
- Safety Signs
- Display Stands
- Large Format Printing
- Eco Solvent Printing
- HP Latex Printing
- CNC Router Cutting
- CNC Laser Cutting